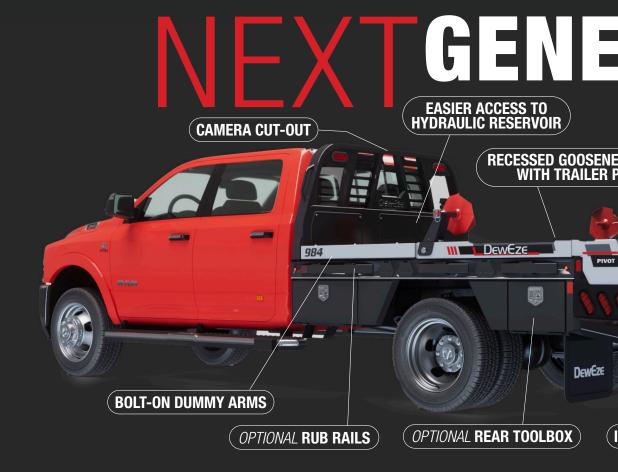

## RATION

**ADDITIONAL ACCESSORIES** 

EXTENDABLE ARM BED

**BOLT-ON SKIRTING** 

ACROSS-THE-BED TOOLBOX

LIFT BAR

HEADACHE RACK LIGHTING

UNDERBODY FRONT TOOLBOXES

MEDIUM/TALL HEADACHE RACK

Get a grip with the DewEze Pivot Bale Bed, ranging from 34 to 110 inches wide, or opt for the original Parallel Bed, gripping 41 to 90 inches, designed for easy feeding in a ring.