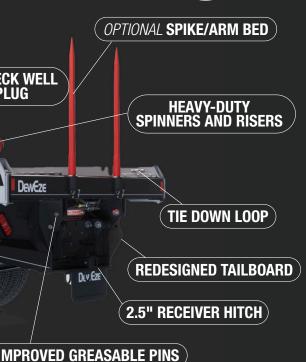

## RATION

**ADDITIONAL ACCESSORIES** 

EXTENDABLE ARM BED

**BOLT-ON SKIRTING** 

ACROSS-THE-BED TOOLBOX

LIFT BAR

HEADACHE RACK LIGHTING

UNDERBODY FRONT TOOLBOXES

MEDIUM/TALL HEADACHE RACK

Get a grip with the DewEze Pivot Bale Bed, ranging from 34 to 110 inches wide, or opt for the original Parallel Bed, gripping 41 to 90 inches, designed for easy feeding in a ring.